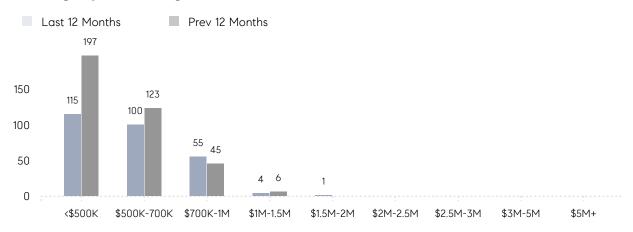

8%      |
|                | % OF ASKING PRICE  | 101%      | 100%      |          |
|                | AVERAGE SOLD PRICE | \$697,171 | \$619,747 | 12%      |
|                | # OF CONTRACTS     | 18        | 18        | 0%       |
|                | NEW LISTINGS       | 15        | 27        | -44%     |
| Condo/Co-op/TH | AVERAGE DOM        | 15        | 24        | -37%     |
|                | % OF ASKING PRICE  | 107%      | 100%      |          |
|                | AVERAGE SOLD PRICE | \$386,333 | \$299,597 | 29%      |
|                | # OF CONTRACTS     | 2         | 3         | -33%     |
|                | NEW LISTINGS       | 5         | 6         | -17%     |

# Springfield

JULY 2022

### Monthly Inventory





### Contracts By Price Range



### Listings By Price Range



# COMPASS



Compass makes no representations or warranties, express or implied, with respect to future market conditions or prices of residential product at the time the subject property or any competitive property is complete and ready for occupancy or with respect to any report, study, finding, recommendation or other information provided by Compass herein. Moreover, no warranty, express or implied, is made or should be assumed regarding the accuracy, adequacy, completeness, legality, reliability, merchantability or fitness for a particular purpose of any information, in part or whole, contained herein. All material is presented with the understanding that Compass shall not be deemed to provide legal, accounting or other professional services. This is not intended to solicit the purch