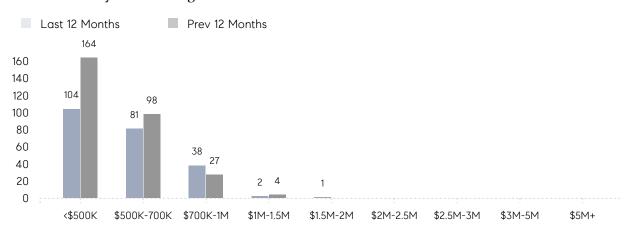

| 29        | 21        | 38%      |
|                | % OF ASKING PRICE  | 101%      | 100%      |          |
|                | AVERAGE SOLD PRICE | \$697,171 | \$619,747 | 12%      |
|                | # OF CONTRACTS     | 18        | 18        | 0%       |
|                | NEW LISTINGS       | 15        | 27        | -44%     |
| Condo/Co-op/TH | AVERAGE DOM        | 15        | 24        | -37%     |
|                | % OF ASKING PRICE  | 107%      | 100%      |          |
|                | AVERAGE SOLD PRICE | \$386,333 | \$299,597 | 29%      |
|                | # OF CONTRACTS     | 2         | 3         | -33%     |
|                | NEW LISTINGS       | 5         | 6         | -17%     |

# Springfield

JULY 2022

### Monthly Inventory





### Contracts By Price Range



### Listings By Price Range



# COMPASS



Compass makes no representations or warranties, express or implied, with respect to future market conditions or prices of residential product at the time the subject property or any competitive property is complete and ready for occupancy or with respect to any report, study, finding, recommendation or other information provided by Compass herein. Moreover, no warranty, express or implied, is made or should be assumed regarding the accuracy, adequacy, completeness, legality, reliability, merchantability or fitness for a particular purpose of any information, in part or whole, contained herein. All material is presented with the understanding that Compass shall not be deemed to provide legal, accounting or other professional services. This is no