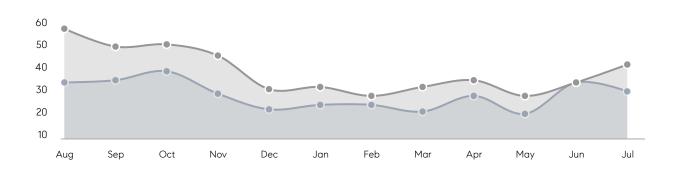

Houses         | AVERAGE DOM        | 29        | 21        | 38%      |
|                | % OF ASKING PRICE  | 101%      | 100%      |          |
|                | AVERAGE SOLD PRICE | \$697,171 | \$619,747 | 12%      |
|                | # OF CONTRACTS     | 18        | 18        | 0%       |
|                | NEW LISTINGS       | 15        | 27        | -44%     |
| Condo/Co-op/TH | AVERAGE DOM        | 15        | 24        | -37%     |
|                | % OF ASKING PRICE  | 107%      | 100%      |          |
|                | AVERAGE SOLD PRICE | \$386,333 | \$299,597 | 29%      |
|                | # OF CONTRACTS     | 2         | 3         | -33%     |
|                | NEW LISTINGS       | 5         | 6         | -17%     |

# Springfield

JULY 2022

### Monthly Inventory





### Contracts By Price Range



### Listings By Price Range



# COMPASS



Compass makes no representations or warranties, express or implied, with respect to future market conditions or prices of residential product at the time the subject property or any competitive property is complete and ready for occupancy or with respect to any report, study, finding, recommendation or other information provided by Compass herein. Moreover, no warranty, express or implied, is made or should be assumed regarding the accuracy, adequacy, completeness, legality, reliability, merchantability or fitness for a particular purpose of any information, in part or whole, contained herein. All material is presented with the understanding that Compass shall not be deemed to provide legal, accounting or other p